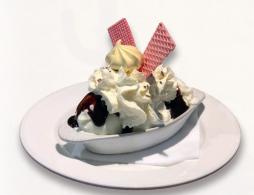

### **BANANA SPLIT OR SUNDAE**

Three scoops of ice cream topped with cream and a choice of toppings. Alternatively, two scoops of ice cream with a banana \$13.90